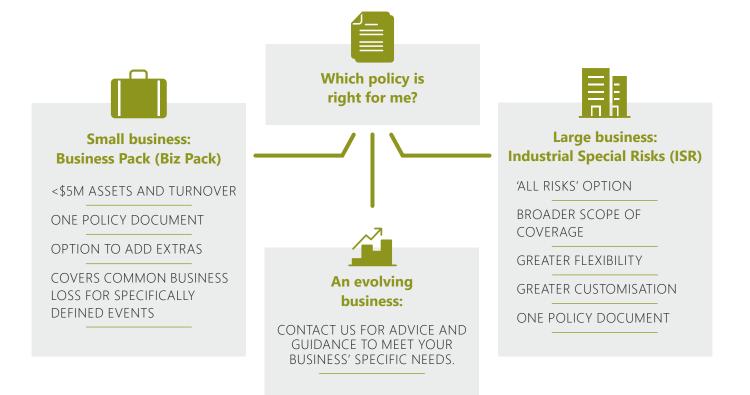

## Making the right insurance choice for your business

Ensuring your business has the adequate level of insurance is critical for business longevity, growth, and holistic protection. Depending on your business size, your insurance needs and policy options can vary. Let us help you identify the best insurance for you business.

Your business insurance should be reviewed and adjusted regularly to reflect your business' needs and growth strategy. McCullough Robertson and our insurance advisory service, Allegiant IRS can assist you to review your current policy and guide you through the process of redesign, placement and renewal of the insurance cover that is right for your business.